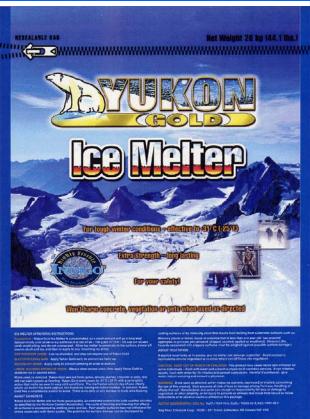

## High-end performance

- Contains Calcium Chloride the best Ice Melter ingredient
   best combination of speed and duration in ice melting.
- Generates heat and brine quickly for a synergistic effect to make other ingredients perform better and improves effective temperature of Yukon Gold to - 31°C.
- Safe to use: Calcium Chloride is used extensively in the environment by highways departments for de-icing and dust control (gravel roads); it is also used as fertilizer in agriculture, and as a food additive a safe and proven ingredient.

## INDIGO™ soluble marker

- Environmentally inert Blue marker shows were product is applied and reduces incidence of over-application.
- Dye is water-soluble and UV sensitive dye leaves no colour residue on concrete or flooring.

## Zip-Lock re-sealable bag (20 kg)

Easy re-sealing prevents spills and preserves product.

## Safe to use Ice Melter

 Yukon Gold will not harm vegetation, properly air-entrained concrete or pets when used as directed. Beware of ice melter brands that claim complete safety to plants. Any Ice Melter can harm plants with over application.